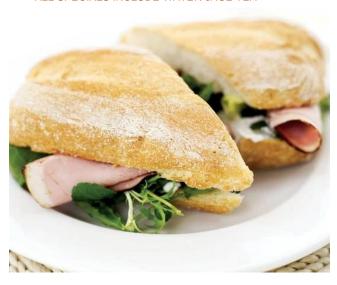

Enchilada

Rice

Beans

Lasagna (Meat or Vegetarian)

Salad

Garlic Bread

Sandwich (Turkey or Ham)

Lettuce, Tomato, Pickle